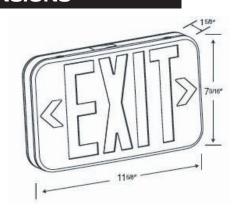

al solid-state transfer switch automatically connects the internal battery to LED board for minimum 90-minute emergency illumination.
- Fully automatic solid-state, two rate charger initiates battery charging to recharge a discharged battery in 24 hours.

# HOUSING

- Injection-molded, engineering grade, 5VA flame retardant, high-impact resistant, thermoplastic in white or black finish.
- · Aesthetically pleasing, curved face, rounded corner design.
- EZ snap-out chevron directional indicators.

#### WARRANTY / LISTING

- Five year warranty on all electronics and housing. Battery pro rated for five years.
- Meets UL924, NFPA 101 Life Safety Code, NEC, OSHA, Local and State Codes.
- UL Listed for damp locations (0°C 50°C).
- Certified to CEC under Title 20 Regulations.



# **DIMENSIONS**



#### **MOUNTING**

- EZ-snap mounting canopy included for top or end mount.
- · Universal K/O pattern on back plate for wall mount.

#### **ELECTRICAL INFORMATION**

| INPUT WATTS (W) |      | INPUT A | AMPS (A) |
|-----------------|------|---------|----------|
| 120V            | 277V | 120V    | 277V     |
| 1.0             | 1.0  | 0.09    | 0.09     |

Sample Part Number: LSXS-2- R-W-EM

## ORDERING INFORMATION

| MODEL | # OF FACES                                        | LETTER<br>COLOR      | HOUSING<br>COLOR       | BATTERY                               |
|-------|---------------------------------------------------|----------------------|------------------------|---------------------------------------|
| LSXS  | 1 - Single Face<br>2 - Universal Single<br>Double | R - Red<br>G - G