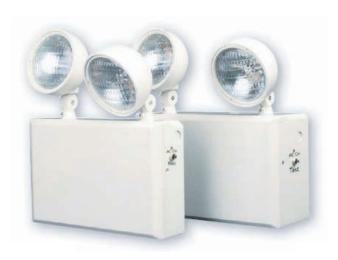

# LSMHD REMOTE CAPABLE INCANDESCENT EMERGENCY UNIT

STANDARD OPTIONAL

### **ILLUMINATION**

 Adjustable, glare-free PAR-Type lamp heads with 7.2W (on 6V models) and 9/12W (on 12V models) incandescent lamps.

## **MOUNTING**

- Knockouts on the back for wall mount.
- Side and top knockouts for conduit feed applications.

### **HOUSING**

 Injection-molded, engineering grade, 5VA fl ame retardant, highimpact thermoplastic construction.