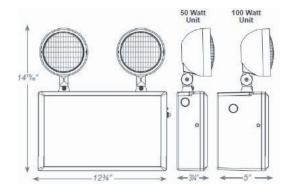

tate, two rate charger initiates battery charging to recharge a discharged battery in 24 hours.

## **MOUNTING**

- Knockouts on the back for wall mount.
- Side and top knockouts for conduit feed applications.

### **HOUSING**

 Injection-molded, engineering grade, 5VA fl ame retardant, highimpact thermoplastic construction.



### **OPTIONS**

- HTR: Optional internal heater for cold temperature (-9°C 40°C) applications.
- USA: Substantial transformation assembly in the U.S. complies with "Assembled in the USA" under the Buy American Act.

### **LISTINGS AND WARRANTIES**

- Five year warranty on all electronics and housing. Battery prorated for two years.
- Meets UL924, NFPA 101 Life Safety Code, NEC, OSHA, Local and State Codes.
- UL Listed for dry locations (25°C).

### **DIMENSIONS**



Sample Part Number: LSMHD

# **ORDERING INFORMATION**

|                                                                                                                                               | MODEL | VOLTAGE                      | CAPACITY                     | OPTIONS                                                                                                      |
|-----------------------------------------------------------------------------------------------------------------------------------------------|-------|------------------------------|------------------------------|--------------------------------------------------------------------------------------------------------------|
| Special voltage options available. Check with your Lighting Representative. 1 Available